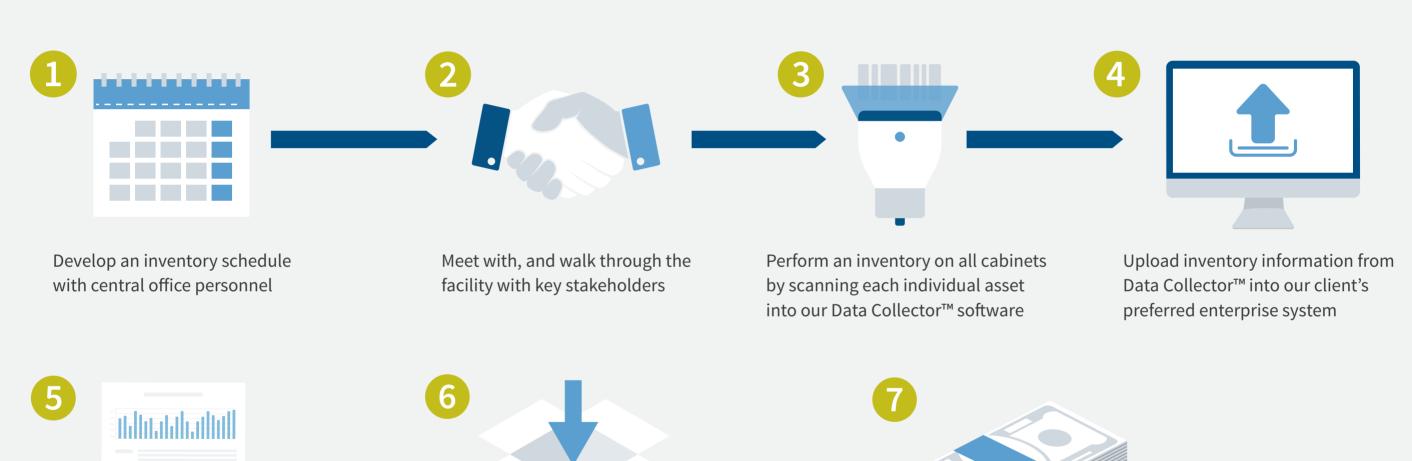

## 7 Steps for Spare Plug Recovery for Inside Plant Network Assets

Alden's expert plug recovery service teams go over-and-beyond to ensure a precise inventory. We locate and collect spare plugs and deliver them to the correct location—executing the inventory project beginning to end.

Create an excess report deliverable for our client, detailing which plugs are in-use and which plugs were found to be spares Collect spare plugs. Box and ship all spares to our client's requested delivery location(s)

Finalize plug recovery project with an assessment of revenue gained through spare recovery