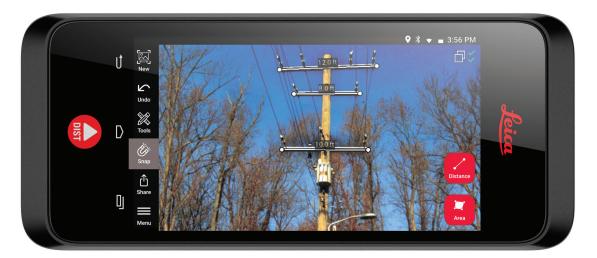

## **Point and Shoot to Measure Anything**

Measure in 3 dimensions with Alden's Task Agent + BLK3D

- GET IT RIGHT THE FIRST TIME
- Capture 3D images
- Measure with precision, using advanced algorithms, calibrated stereo cameras, and real-time edge computing
- Export annotated images with measurements in PDF or JPG format

#### CAMERA

Calibrated Stereo Cameras with built-in flash

DISTANCE

Laser Distance Measurability up to 800' (250m)