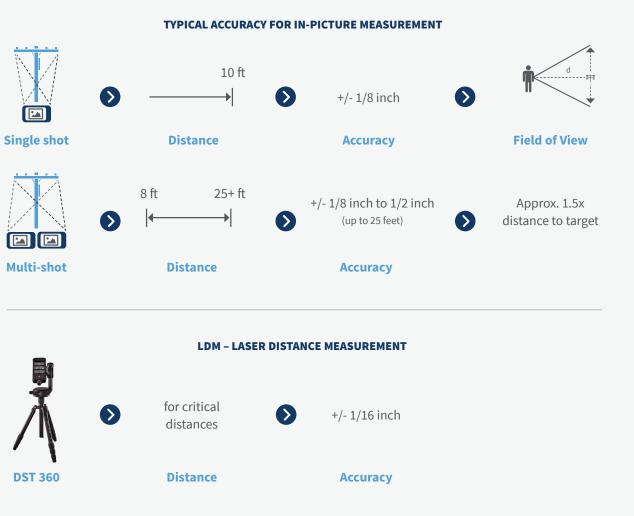

- GET IT RIGHT THE FIRST TIME
- Capture 3D images
- Measure with precision, using advanced algorithms, calibrated stereo cameras, and real-time edge computing
- Export annotated images with measurements in PDF or JPG format

#### CAMERA

Calibrated Stereo Cameras with built-in flash

DISTANCE

Laser Distance Measurability up to 800' (250m)