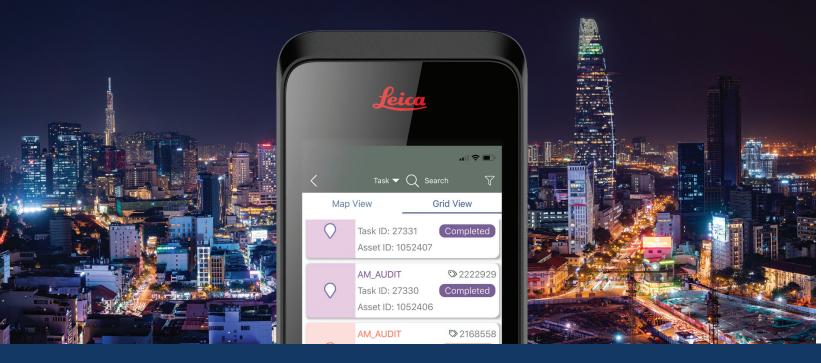

## **Point and Shoot to Measure Anything**

Measure in 3 dimensions with Alden's Task Agent + BLK3D

### ALDEN'S TASK AGENT APP GETS THE JOB DONE

- Share measurable images with anyone needing data access from Alden One<sup>®</sup>
- Use Task Agent online or offline
- Information flows back into the Alden One<sup>®</sup> platform to take action with other stakeholders
- Data is retained for future use by engineering, construction and executive management