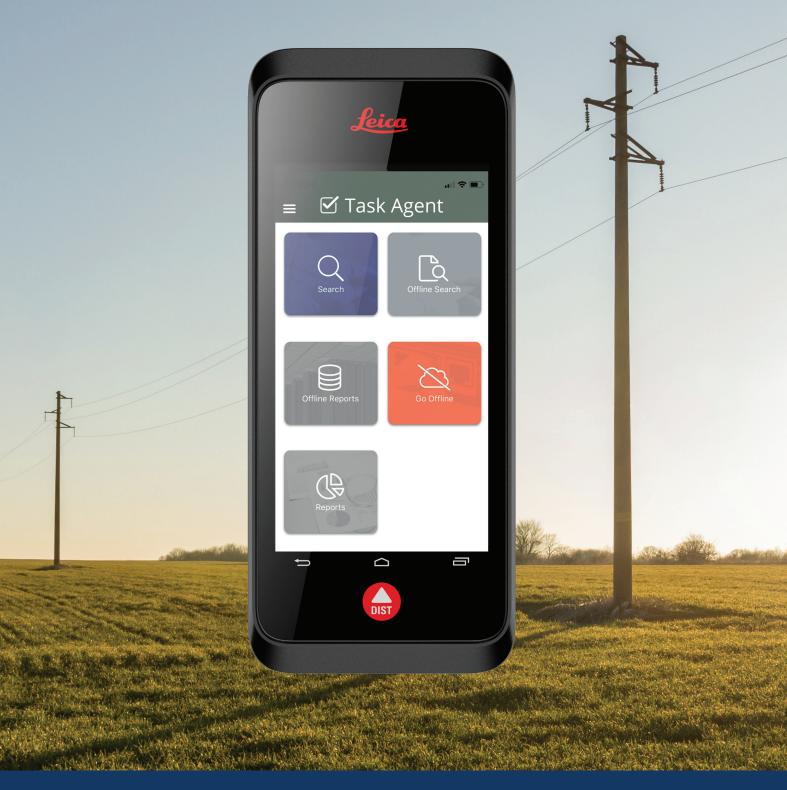

# Task Agent + BLK3D

Capture. Measure. Share. Act.

### Work Smarter, Not Harder

Streamline data collection with Alden's Task Agent® app running on the Leica Geosystems BLK3D handheld imager. Field teams quickly capture actionable information for today—and the future.

### ALDEN'S TASK AGENT APP GETS THE JOB DONE

- Share measurable images with anyone needing data access from Alden One<sup>®</sup>
- Use Task Agent online or offline
- Information flows back into the Alden One<sup>®</sup> platform to take action with other stakeholders
- Data is retained for future use by engineering, construction and executive management