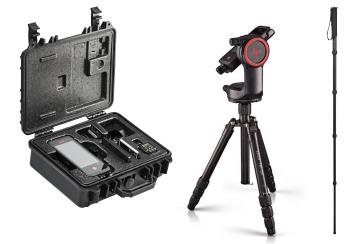

### A-GPS with Glonass

**DISPLAY** 450 Nit, indoor & outdoor use

OS

Android OS with Google Play Store

**CONNECTIVITY** WIFI & Bluetooth

USB-C Charging & Data Transfer (2-way) STORAGE

64GB (~55GB available)

- DST 360 Adapter 3D Laser Measurements for critical distances
- Tripods & Monopods
- Lithium Ion batteries & chargers
- Options for storage pouch or hard case